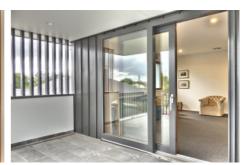

The best of both worlds: energy efficient hardwood windows and doors with low maintenance exterior aluminium cladding. Made in Australia from plantation grown Victorian Ash timber and Australian glass with patented German hardware.

## Available in the range:

Windows: European style tilt & turn, fixed picture, clerestory/tilt, sliding, shapes

Doors: lift-slide sliding, giant lift-slide, stacker sliders, corner lift-slide, bi-fold, French, single hinged glass doors