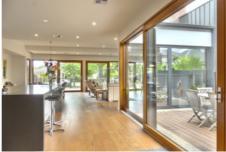

The best of both worlds: energy efficient hardwood windows and doors with low maintenance exterior aluminium cladding. Made in Australia from plantation grown Victorian Ash timber and Australian glass with patented German hardware.

## Available in the range:

Windows: European style tilt & turn, fixed picture, clerestory/tilt, sliding, shapes

Doors: lift-slide sliding, giant lift-slide, stacker sliders, corner lift-slide, bi-fold, French, single hinged glass doors