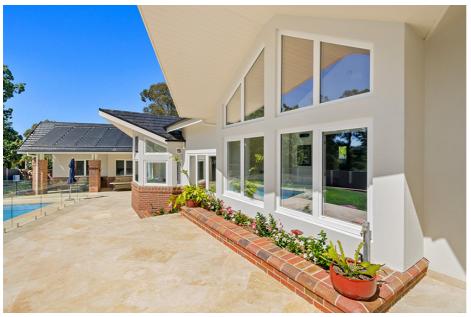

The best of both worlds: energy efficient hardwood windows and doors with low maintenance exterior aluminium cladding. Made in Australia from plantation grown Victorian Ash timber and Australian glass with patented German hardware.