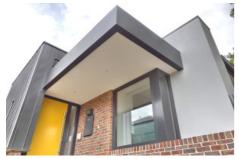

## Available in the range:

Windows: European style tilt & turn, fixed picture, clerestory/tilt, sliding, shapes

Doors: lift-slide sliding, giant lift-slide, stacker sliders, corner lift-slide, bi-fold, French, single hinged glass doors