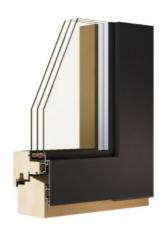

**Range inclusions** 

- Internal IV 68mm Victorian Ash frame, external aluminium cladding
- Custom made to almost any size and shape
- Triple glazed with 2x 16mm argon gas filled gap
- Double glazed with 1x 22mm argon gas filled gap
- · German hardware fittings
- · Pronounced joints
- Timber spray painted with low VOC paints or stains
- Aluminium powder-coated in large range of colours
- Timber and cladding separated by 3mm clip system to stop condensation and subsequent rot
- Noise reduction up to 43dB
- Standard industry warranties apply and 10 years warranty on glass
- Suitable for Passive House
- U-values from a very low 1.0